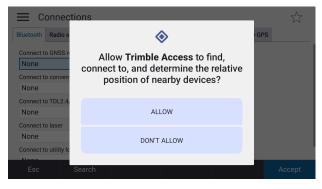

1. When prompted for permission to 'nearby devices' you must tap **ALLOW**.

- If you don't see the message in step 1 (for example if you have previously tapped **DON'T ALLOW**), restart the Origin software and you will be asked one more time to allow permission.
- 3. If you restart the Origin software and you still don't see this message, then it probably means the dialog has appeared twice previously and you have already tapped tap **DON'T ALLOW** each time. In this case, the operating system will not ask for permissions for the Origin software again. In this case, to allow permissions, from the controller operating system go to **Settings / Apps / the Origin software / Permissions / Nearby devices** and tap **Allow**.
- If this does not work, from the controller operating system go to Settings / System / Reset options / Reset app preferences and tap Reset apps. Your controller will reboot. After the controller has restarted, run the Origin software and tap ALLOW to all the permission dialogs.