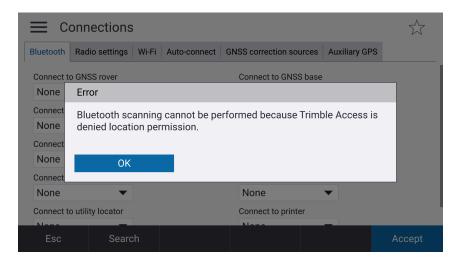

- 1. Previously paired devices may not be displayed in the Origin software even though they are visible in the paired devices list for the controller's operating system.
- 2. Performing a Bluetooth scan using the Origin software does not return any devices to pair to.
- 3. In 2023.10 and earlier some Android permission dialogs may say that 'location permission' is required, however it should refer to 'nearby devices' permission.

the Origin software cannot communicate with Bluetooth devices without **both** 'location' and 'nearby devices' permission.

Bluetooth issues can be resolved using one of the following solutions, start at step one and continue until you have successfully paired: